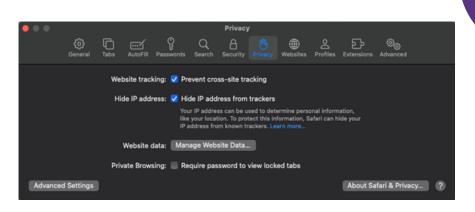

## **Step three**

Go to Privacy > Website tracking. 'Prevent crosssite tracking' will default to being ticked.

## **Step four**

Untick 'Prevent cross-site tracking'. Then close the 'Settings' tab and return to your Safari browser AMR portal log in page.