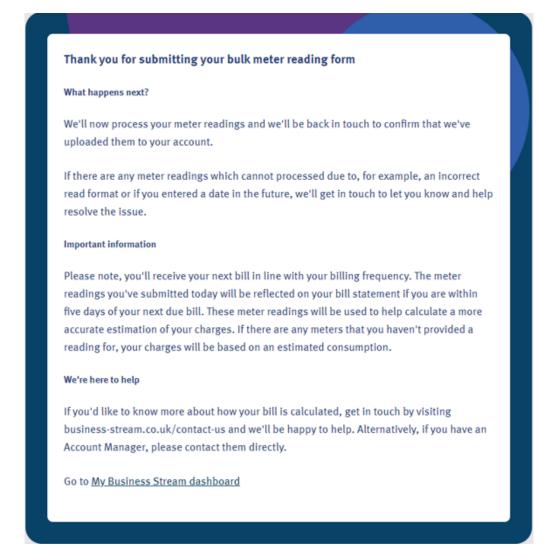

#### How to submit bulk meter readings

To ensure your bulk meter readings are processed successfully, please follow the steps below.

- Click the 'Request a bulk meter reading form' button at the bottom of this page. You'll receive a list, in CSV format, of all meters we have recorded at your site(s), which will be sent to the email address you use to log in to My Business Stream
- 2. Add your up-to-date meter readings to the file, along with the date you took them on
- 3. Once the form is completed, click the 'Submit bulk meter readings' link,
- provided in the email. The link will be active for 30 days before it expires 4. Once you submit your meter readings, you'll receive a confirmation notice and we'll process your submission. If any of your meter readings fail to process, we'll be in touch to explain why and to help resolve the issue

#### Important information

Please note, your personalised bulk meter reading form will expire after 30 days. We recommend using an up- to-date form as older versions may not include any changes at your site for example, meter exchanges, and some of the readings may fail to be processed.

## **Step four**

Once you submit your meter readings, you'll see the confirmation notice shown below, and we'll process your submission. If any of your meter readings fail to process, we'll be in touch to explain why and to help resolve the issue.