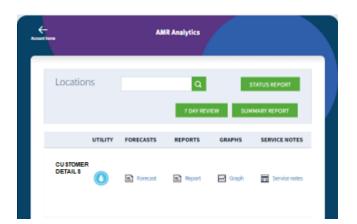

## Accessing AMR Analytics via Safari

If you have automated meter reading for your sites, you can view your meter data on My Business Stream with single sign-on access to the AMR portal, Utility Manager.

You can access Utility Manager by navigating to the 'AMR Analytics' tab in the left hand menu of your dashboard.