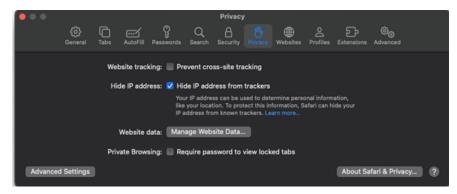

## **Important information**

Step one

in.

When accessing 'AMR

Analytics' via Safari for the first

time, you will be asked to sign

Please note, if you're using the Safari internet browser, please allow cross site tracking in your browser settings. We've provided a stepby-step process below on how to do this.

## **Step three**

Go to Privacy > Website tracking. 'Prevent crosssite tracking' will default to being ticked.

## **Step four**

Untick 'Prevent cross-site tracking'. Then close the 'Settings' tab and return to your Safari browser AMR portal log in page.