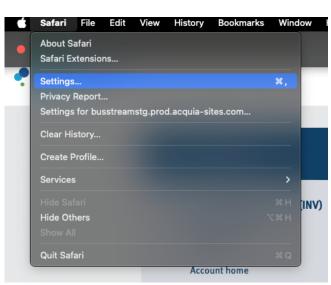

our friendly advisers on **0330 123 2000**, who will be happy to help, or your dedicated Account Manager if you have one.

## Accessing AMR Analytics via Safari

If you have automated meter reading for your sites, you can view your meter data on My Business Stream with single sign-on access to the AMR portal, Utility Manager.

You can access Utility Manager by navigating to the 'AMR Analytics' tab in the left hand menu of your dashboard.

## **Important information**

Step one

in.

When accessing 'AMR

Analytics' via Safari for the first

time, you will be asked to sign

Please note, if you're using the Safari internet browser, please allow cross site tracking in your browser settings. We've provided a stepby-step process below on how to do this.

## Access AMR Analytics via Apple Mac





### Step two

To enable single sign on, go to 'Safari' > 'Settings'

## **Step three**

Go to Privacy > Website tracking. 'Prevent crosssite tracking' will default to being ticked.





## **Step four**

Untick 'Prevent cross-site tracking'. Then close the 'Settings' tab and return to your Safari browser AMR portal log in page.

## **Step five**

Refresh the 'Safari' browser by selecting the webpage address at the top of the page and pressing the 'Enter' button on your keyboard. You will now be able to access 'AMR Analytics' without needing to provide log in details.



## Access AMR Analytics via iPhone or IPad



### Step one

When accessing 'AMR Analytics' via Safari for the first time, you will be asked to sign in.

### Step two

To enable single sign on, go to 'Settings' > 'Safari'.