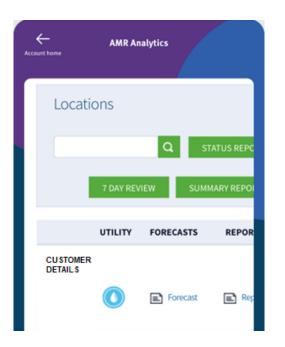

## Accessing AMR Analytics via Safari

If you have automated meter reading for your sites, you can view your meter data on My Business Stream with single sign-on access to the AMR portal, Utility Manager.

You can access Utility Manager by navigating to the 'AMR Analytics' tab in the left hand menu of your dashboard.